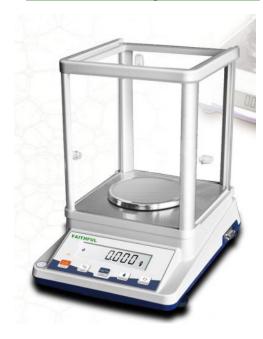

## **Characteristic:**

The visual appearance of the product is blent into the simple concept, stylish and generous sliding glass wind screen provide big space, insightful vision and operate easily. PL Series is the dual range.