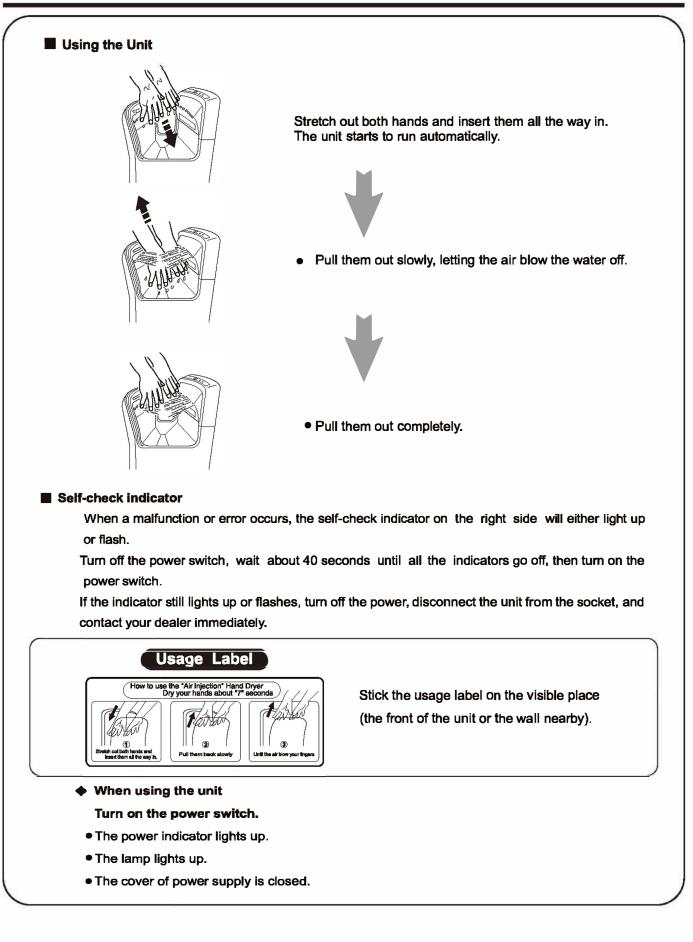

## Usage

#### Anti-damage timer

Installed anti-damage timer, this machine will stop work after working 25 seconds.Draw out your hands and put again your hands into the dryer to continue use.