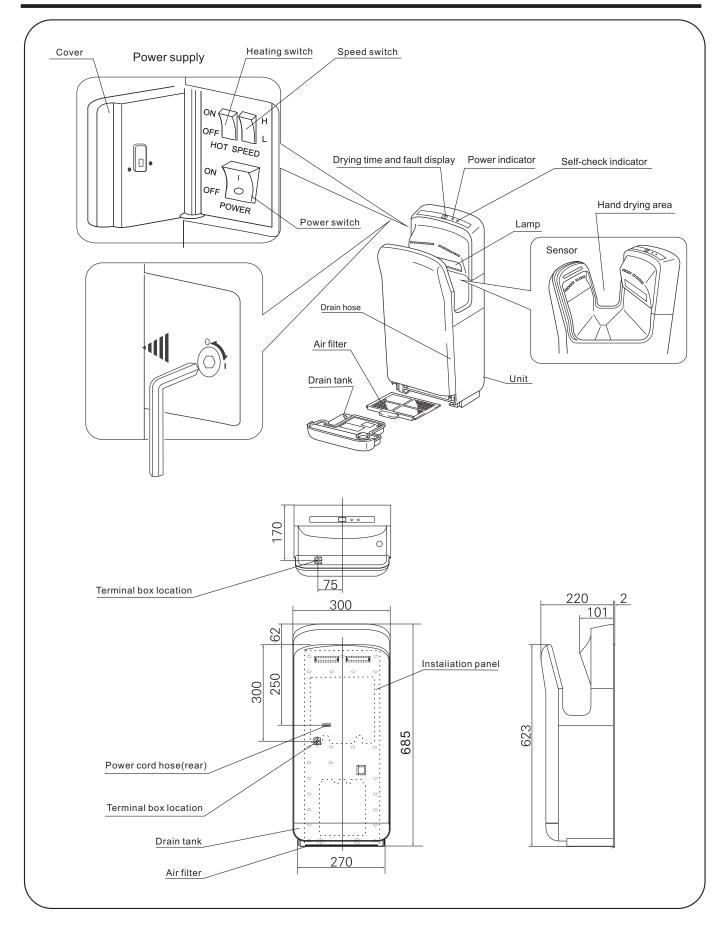

# Parts name and dimension drawing

#### DIMENSIONS

Height 685 mm(27")

Width 300 mm(11.8")

Depth 220 mm(8.7")

ACTIVATION Automatic Sensor Operated MOUNTING

Surface Mounted