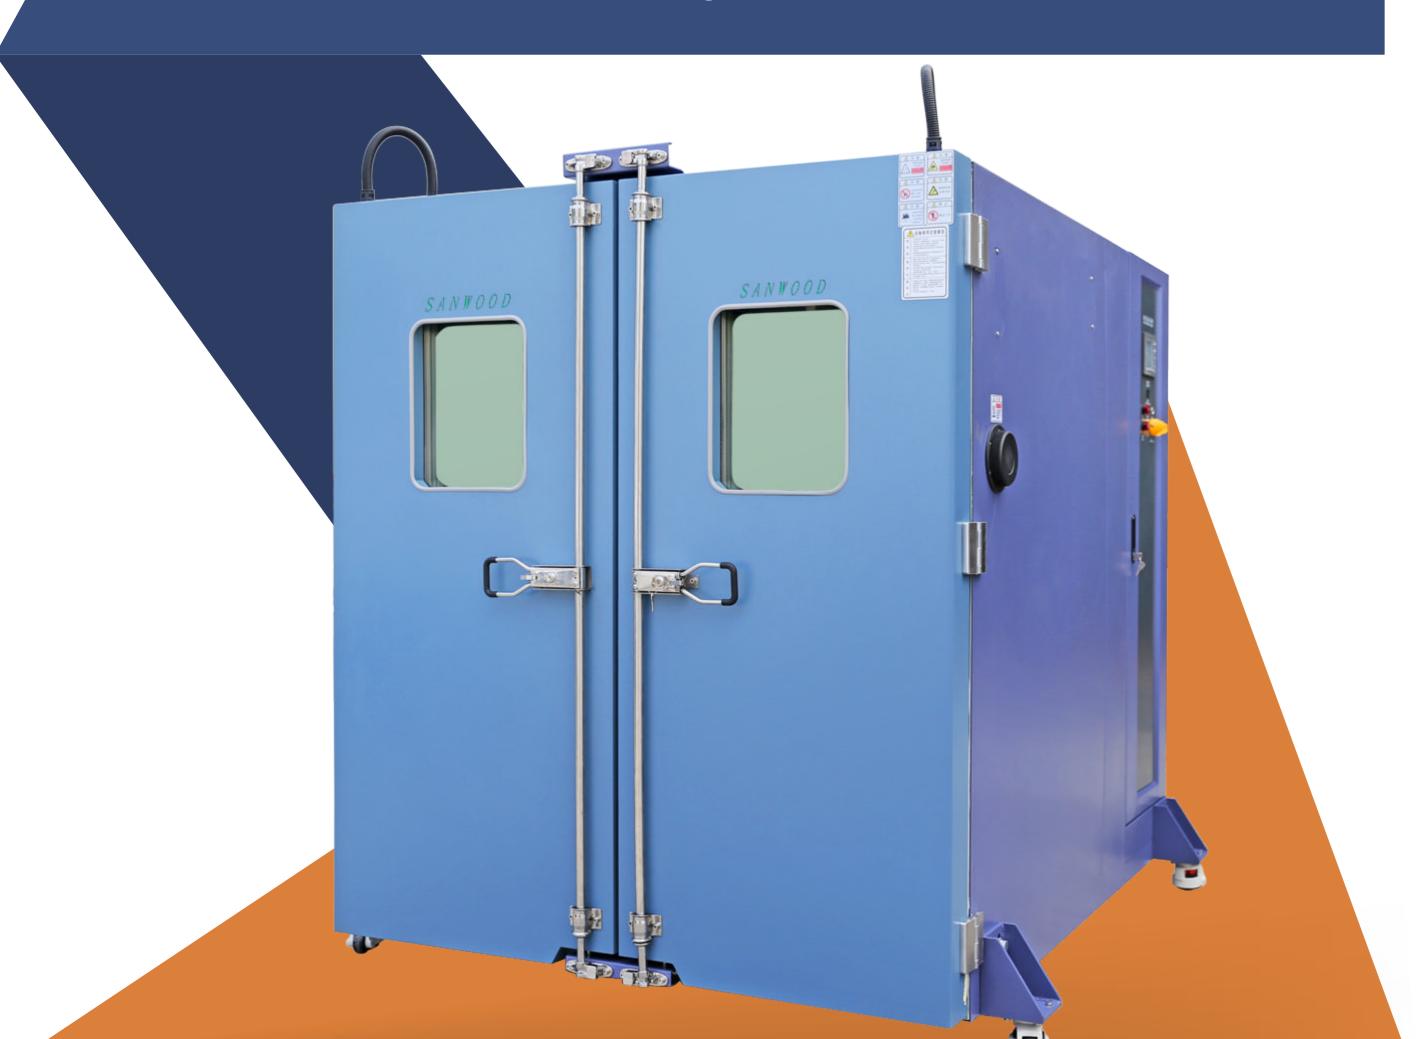

## Walk in Temperature (& Humidity) Chamber

**Energy Conservation** 

Remote network system

Circuit System

## Specifications

|                               | Model                      | SMC-080-CC-WT                                                                          | SMC-120-CC-WT   | SMC-160-CC-WT   | SMC-250-CC-WT   | SMC-340-CC-WT   | SMC-400-CC-WT   |
|-------------------------------|----------------------------|----------------------------------------------------------------------------------------|-----------------|-----------------|-----------------|-----------------|-----------------|
| Temperature                   | Temperature control range  | -65℃~80℃(+15℃)(A:0℃~80℃;B:-20℃~80℃; C:-40℃~80℃;D:-65℃~80℃)                             |                 |                 |                 |                 |                 |
|                               | Temperature fluctuation    | ±0.5℃                                                                                  |                 |                 |                 |                 |                 |
|                               | Cooling rate               | 80.0℃~-65.0℃ Within 110 mins 1.0~2.0℃/min                                              |                 |                 |                 |                 |                 |
|                               | Heating rate               | -65.0℃~80.0℃ Within 70 mins 2.0~5.0℃/min                                               |                 |                 |                 |                 |                 |
|                               | Temperature uniformity     | ±2.0℃ (-40.0℃~80.0℃)                                                                   |                 |                 |                 |                 |                 |
|                               |                            | ±2.5℃ (-40.0℃~-65.0℃)                                                                  |                 |                 |                 |                 |                 |
| Humidity                      | Humidity control range     | 20.0%RH~95.0%RH                                                                        |                 |                 |                 |                 |                 |
|                               | Humidity fluctuation       | ±1.5% RH                                                                               |                 |                 |                 |                 |                 |
|                               | <b>Humidity uniformity</b> | ±3.0%RH                                                                                |                 |                 |                 |                 |                 |
| Material / components         | Internal material          | Stainless steel(SUS304)                                                                |                 |                 |                 |                 |                 |
|                               | External material          | Cold rolled steel sheet / powder spraying                                              |                 |                 |                 |                 |                 |
|                               | Heat insulating material   | 100mm thickness polyurethane plate+10mm thickness mineral wool                         |                 |                 |                 |                 |                 |
|                               | Fan                        | SAMMO Sentrifugal blower                                                               |                 |                 |                 |                 |                 |
|                               | Compressor                 | Environmental Semi-closed, Germany Bock, Germany Bitzer                                |                 |                 |                 |                 |                 |
|                               | Condenser                  | Water-cooled                                                                           |                 |                 |                 |                 |                 |
|                               | Refrigerant                | R404A、R23、R508                                                                         |                 |                 |                 |                 |                 |
|                               | Evaporator                 | Fin - and - Tube Heat Exchanger                                                        |                 |                 |                 |                 |                 |
|                               | Heater                     | Nickel chromium alloy heating wire                                                     |                 |                 |                 |                 |                 |
|                               | Humidifier                 | Steam humidifier                                                                       |                 |                 |                 |                 |                 |
| Size                          | Interior size(mm)          | 1970*2100*1970                                                                         | 3020*2100*1970  | 4070*2100*1970  | 3020*2100*4070  | 4070*2100*4070  | 5120*2100*4070  |
|                               | Outer size(mm)             | 2170*2350*3500                                                                         | 3220*2350*3500  | 4270*2350*3500  | 4650*2350*4270  | 5720*2350*4270  | 5320*2350*6150  |
|                               | Volume (m³)                | 8.0m³                                                                                  | 12.0m³          | 16.0m³          | 25.0m³          | 34.0m³          | 40.0m³          |
| Operating ambient temperature |                            | +5 ~ 35 ℃                                                                              |                 |                 |                 |                 |                 |
|                               | Power supply               | 380VAC 50/60Hz                                                                         | 380V AC 50/60Hz | 380V AC 50/60Hz | 380V AC 50/60Hz | 380V AC 50/60Hz | 380V AC 50/60Hz |
| Controller                    |                            | Standard: South Korea TEMI-1500 Optional: South Korea TEMI-2500, South Korea TEMI-2700 |                 |                 |                 |                 |                 |