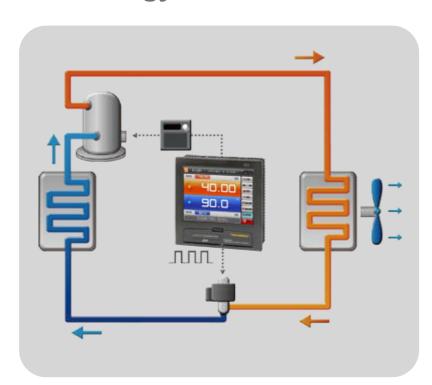

## Walk in Temperature (& Humidity) Chamber

**Energy Conservation** 

Remote network system

Circuit System