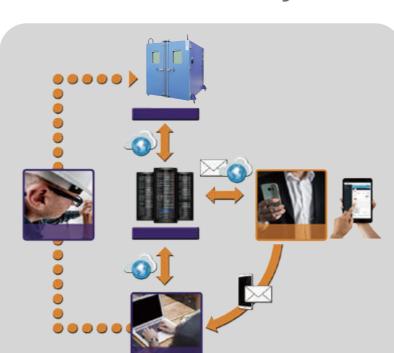

## Walk in Temperature (& Humidity) Chamber

**Energy Conservation** 

Remote network system

Circuit System