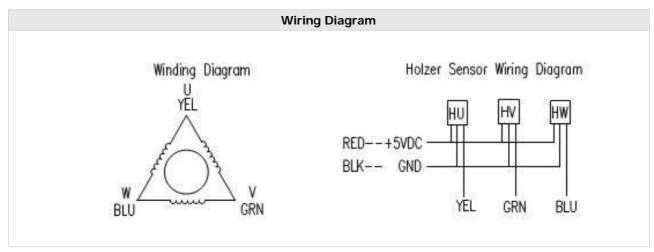

## Characteristics

- Multi poles to increase the output torque
- Non-brush structure and long life design
- High torque density encapsulation
- High performance NdFeB magnet

| Specification                                                       |             |               |         |                 |             |              |                |                 |        |        |
|---------------------------------------------------------------------|-------------|---------------|---------|-----------------|-------------|--------------|----------------|-----------------|--------|--------|
| Model                                                               | Rated power | Rated voltage | Current | Number of poles | Rated speed | Rated torque | Peak<br>torque | Moment constant | Length | Weight |
|                                                                     | W           | VDC           | Α       |                 | rpm         | N. cm        | N. cm          | N. cm/A         | mm     | Kg     |
| D625-01325                                                          | 39          | 24            | 2.5     | 8               | 3000        | 12.5         | 37.5           | 5               | 56.5   | 0.95   |
| D625-02550                                                          | 78          | 24            | 5.0     |                 |             | 25           | 75             |                 | 76.5   | 1.3    |
| D625-03875                                                          | 117         | 24            | 7.5     |                 |             | 37.5         | 125            |                 | 96.5   | 1.65   |
| *Note: We can customize the special speed, Voltage, Assembled size. |             |               |         |                 |             |              |                |                 |        |        |