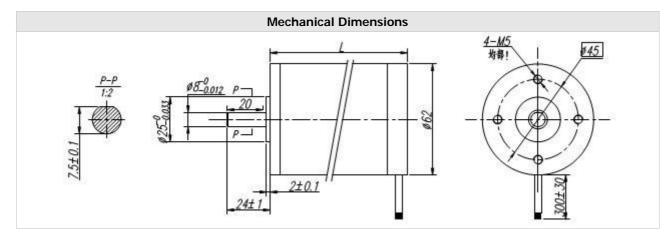

## Characteristics

- Multi poles to increase the output torque
- Non-brush structure and long life design
- High torque density encapsulation
- High performance NdFeB magnet

| Specification                                                       |             |               |         |                 |             |              |                |                 |        |        |
|---------------------------------------------------------------------|-------------|---------------|---------|-----------------|-------------|--------------|----------------|-----------------|--------|--------|
| Model                                                               | Rated power | Rated voltage | Current | Number of poles | Rated speed | Rated torque | Peak<br>torque | Moment constant | Length | Weight |
|                                                                     | W           | VDC           | Α       |                 | rpm         | N. cm        | N. cm          | N. cm/A         | mm     | Kg     |
| D625-01325                                                          | 39          | 24            | 2.5     | 8               | 3000        | 12.5         | 37.5           | 5               | 56.5   | 0.95   |
| D625-02550                                                          | 78          | 24            | 5.0     |                 |             | 25           | 75             |                 | 76.5   | 1.3    |
| D625-03875                                                          | 117         | 24            | 7.5     |                 |             | 37.5         | 125            |                 | 96.5   | 1.65   |
| *Note: We can customize the special speed, Voltage, Assembled size. |             |               |         |                 |             |              |                |                 |        |        |