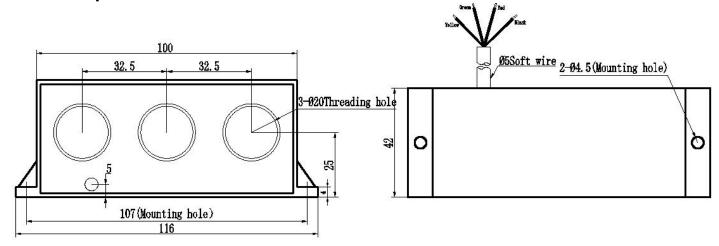

## **ZMCT305** series Current Transformer

High accuracy, good consistency, for motor protection

## **Structural parameters:**



Front view lateral view

## The main technical parameters:

|                       | •                           |
|-----------------------|-----------------------------|
| Model                 | ZMCT305                     |
| Rated input current   | 5~100A                      |
| Rated output voltage  | 0~1V                        |
| Operating current     | 0~1000A                     |
| linearity             | ≤0.2%(20%dot~120%dot)       |
| Permissible error     | -0.5%≤f≤+0.5% (rated input) |
| phase angle error     | ≤60′ (rated input)          |
| isolation voltage     | 3000V                       |
| application           | motor protection            |
| Encapsulation         | Ероху                       |
| installation          | Screw mounting              |
| operatin