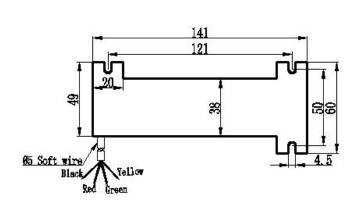

## **ZMCT340** series Current Transformer

High accuracy, good consistency, for motor protection

## Structural parameter:





Front view

Lateral view

## The main technical parameters:

| Model                   | ZMCT340                     |
|-------------------------|-----------------------------|
| Rated input current     | 100~400A                    |
| Rated output voltage    | 0~1V                        |
| Operating current range | 0~4000A                     |
| linearity               | ≤0.2%(20%dot~120%dot)       |
| Permissible error       | -0.5%≤f≤+0.5% (rated input) |
| Phase angle error       | ≤60′ (rated input)          |
| isolation voltage       | 3000V                       |
| application             | motor protection            |
| Encapsulation           | Ероху                       |
| installation            | Screw mounting              |
| operating temperature   | -40℃~+70℃