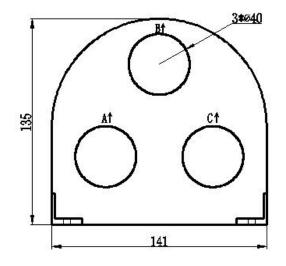

## **ZMCT340** series Current Transformer

High accuracy, good consistency, for motor protection

## Structural parameter:





Front view

Lateral view

## The main technical parameters:

| Model                   | ZMCT340                     |
|-------------------------|-----------------------------|
| Rated input current     | 100~400A                    |
| Rated output voltage    | 0~1V                        |
| Operating current range | 0~4000A                     |
| linearity               | ≤0.2%(20%dot~120%dot)       |
| Permissible error       | -0.5%≤f≤+0.5% (rated input) |
| Phase angle error       | ≤60′ (rated input)          |
| isolation voltage       | 3000V                       |
| application             | motor protection            |
| Encapsulation           | Ероху                       |
| installation            | Screw mounting              |
| operating temperature   | -40℃~+70℃