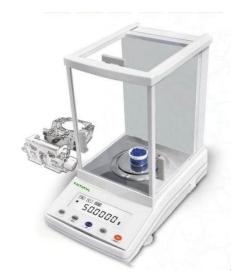

## FA-N Series Internal Calibration Analytical Balance

## **Characteristics:**

The visual appearance of the product is blent into the simple concept, stylish and generous. Specially makes the fine pouring cast-aluminium outer covering, so a to the enhance the balance of the anti-static anti-jamming capacity. The panel with five operational button, sliding glass windscreen provide big space, insightful vision and operate easily. We use high precision magnet sensor to keep the weighing more fast and stable.

## Main Technical Parameter:

| Model             | FA1004N                                    | FA1104N | FA1204N | FA2004N | FA2104N | FA2204N |
|-------------------|--------------------------------------------|---------|---------|---------|---------|---------|
| Capacity(g)       | 100                                        | 110     | 120     | 200     | 210     | 220     |
| Resolution(g)     | 0.0001                                     |         |         |         |         |         |
| Min. weighing(g)  | 0.0004                                     |         |         |         |         |         |
| Stable Time       | ≤3s                                        |         |         |         |         |         |
| Display           | LCD(while back light with font)            |         |         |         |         |         |
| Pan Size          | Ø80mm                                      |         |         |         |         |         |
| Operation Temp.   | 5-25℃                                      |         |         |         |         |         |
| Repeat Ability    | $\pm$ 0.0002g                              |         |         |         |         |         |
| Liner             | $\pm$ 0.0003g                              |         |         |         |         |         |
| Draft shield size | 240mm*190mm*265mm                          |         |         |         |         |         |
| Cal. weight       | Internal Calibration                       |         |         |         |         |         |
| Option            | RS232C & RS485 、 Printer                   |         |         |         |         |         |
| Packing Size      | Inside:415*285*430mm Outside:475*315*485mm |         |         |         |         |         |
| G. weight         | 10kg                                       |         |         |         |         |         |