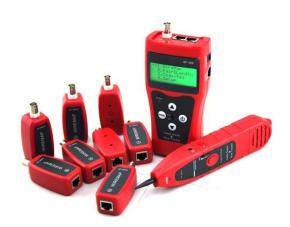

## Multi-functional Cable Tester NF388

## Packing:

Receiver x 1; Emitter x 1; Far end Identifier x 8; English User Manual x 1

Test Cable with crocodile clamp x 1;RJ11 cable x 1;RJ45 cablex1;Earphonex1