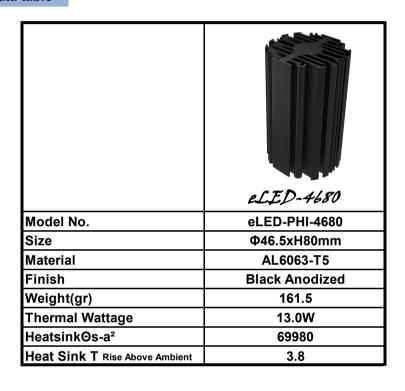

eLED-PHI-4680 for Philips Modular Passive Star LED Heat Sink Ф46mm

### **Features VS Benefits**

- \* The eLED-PHI-4680 Philips Modular Passive LED Coolers are specifically designed for luminaires using the Philips LED engines.
- \* Mechanical compatibility with direct mounting of the LED engines to the LED cooler and thermal performance matching the lumen packages.
- \* For spotlight and downlight designs from 600 to 1600 lumen.
- \* Thermal resistance range Rth 3.8°C/W.
- \* Modular design with mounting holes foreseen for direct mounting of Philips SLM engines.
- \* Diameter 46.5mm standard height 80mm Other heights on request.
- \* Extruded from highly conductive aluminum.