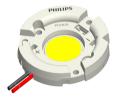

### **Features VS Benefits**

- \* The eLED-PHI-4680 Philips Modular Passive LED Coolers are specifically designed for luminaires using the Philips LED engines.
- \* Mechanical compatibility with direct mounting of the LED engines to the LED cooler and thermal performance matching the lumen packages.
- \* For spotlight and downlight designs from 600 to 1600 lumen.
- \* Thermal resistance range Rth 3.8°C/W.
- \* Modular design with mounting holes foreseen for direct mounting of Philips SLM engines.
- \* Diameter 46.5mm standard height 80mm Other heights on request.
- \* Extruded from highly conductive aluminum.

#### Zhaga LED engine and radiator assembly is a unified future international standardization

- \* Below you find an overview of Philips COB's and LED modules which standard fit on the eLED coolers.
- \* In this way mechanical after work and related costs can be avoided, and lighting designers can standardize their designs on a limited number of LED coolers.

Http://www.mingfatech.com

Philips Spot Light LED engines for which Zhaga book3 LED Modules holders are available.