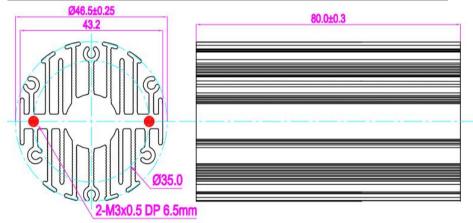

# **Mounting Options and Drawings & Dimensions**

Example:eLED-PHI-4680-B-1

Example:eLED-PHI-46 1 - 2 - 3

Anodising Color

B-Black

C-Clear

**Z-Custom** 

Mounting Options - see graphics for details Combinations available Ex.order code - 12

MingfaTech reserves the right to change products or specifications w

| MOUNTING<br>OPTION | Module type | Holder NO. | THREAD | THREAD<br>DEPTH | THREAD HOLE<br>DISTANCE |
|--------------------|-------------|------------|--------|-----------------|-------------------------|
| 1                  | Fortimo SLM | 1          | М3     | 6.5mm           | 35.0mm/ 2-@180°         |