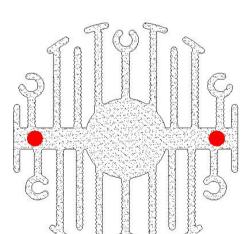

## Philips Fortimo SLM LED modular Gen4:

Fortimo LED SLM 1100LM 827 L13 G4;

With Zhaga Book 3 LED holder for red indicator marks. Direct mounting with machine screws M3x8mm;

MingfaTech reserves the right to change products or specifications w

| MOUNTING<br>OPTION | Module type | Holder NO. | THREAD | THREAD<br>DEPTH | THREAD HOLE<br>DISTANCE |
|--------------------|-------------|------------|--------|-----------------|-------------------------|
| 1                  | Fortimo SLM | 1          | М3     | 6.5mm           | 35.0mm/ 2-@180°         |