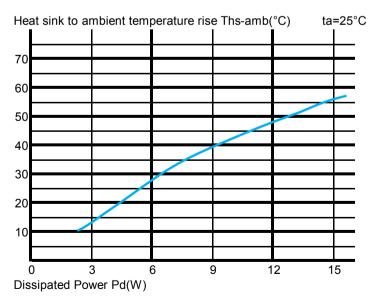

# The thermal data table

| Pd =<br>Pe x (1-ηL)    |    | Heat sink to ambient<br>thermal resistance<br>Rhs-amb (°C/W) | Heat sink<br>toambienttemperature<br>riseThs-amb (°C) |  |  |  |
|------------------------|----|--------------------------------------------------------------|-------------------------------------------------------|--|--|--|
|                        |    | eLED-PHI-4680                                                |                                                       |  |  |  |
| Dissipated Power Pd(W) | 3  | 4.67                                                         | 14                                                    |  |  |  |
|                        | 6  | 4.67                                                         | 28                                                    |  |  |  |
|                        | 9  | 4.33                                                         | 39                                                    |  |  |  |
|                        | 12 | 4.00                                                         | 48                                                    |  |  |  |
|                        | 15 | 3.73                                                         | 56                                                    |  |  |  |
|                        |    |                                                              |                                                       |  |  |  |