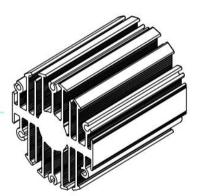

eLED-PHI-4680 for Philips Modular Passive Star LED Heat Sink Ф46mm

### **Features VS Benefits**

- \* The eLED-PHI-4680 Philips Modular Passive LED Coolers are specifically designed for luminaires using the Philips LED engines.
- \* Mechanical compatibility with direct mounting of the LED engines to the LED cooler and thermal performance matching the lumen packages.
- \* For spotlight and downlight designs from 600 to 1600 lumen.
- \* Thermal resistance range Rth 3.8°C/W.
- \* Modular design with mounting holes foreseen for direct mounting of Philips SLM engines.
- \* Diameter 46.5mm standard height 80mm Other heights on request.
- \* Extruded from highly conductive aluminum.