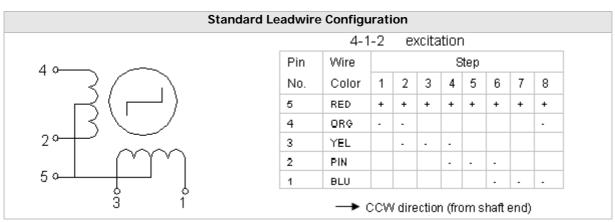

## **Complementary Products:**

- Output Shaft
- Assembling Size
- Lead Wire or Terminal

| Specification |       |            |         |       |            |           |                |        |             |        |
|---------------|-------|------------|---------|-------|------------|-----------|----------------|--------|-------------|--------|
|               | No of | Step Angle | Voltago | Speed | Resistance | Starting  | Pulling Torque | Detent | Wiring      | Figure |
| MODEL         | phase |            | voitage | Ratio | Resistance | Frequency | (100P.P.S)     | Torque | wiing       | rigure |
|               |       | 0          | V       |       | Ω          | P.P.S     | g.cm           | g.cm   |             |        |
| P284-0305     | 4     | 5.625      | 12      | 1:64  | 300        | ≥550      | ≥300           | ≥300   | Alternative |        |