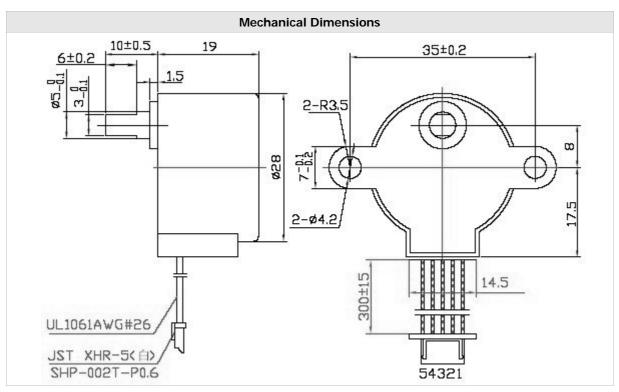

## **Complementary Products:**

- Output Shaft
- Assembling Size
- Lead Wire or Terminal

| Specification |       |            |         |       |            |           |                |        |             |        |
|---------------|-------|------------|---------|-------|------------|-----------|----------------|--------|-------------|--------|
|               | No of | Step Angle | Voltago | Speed | Resistance | Starting  | Pulling Torque | Detent | Wiring      | Figure |
| MODEL         | phase |            | voitage | Ratio | Resistance | Frequency | (100P.P.S)     | Torque | wiing       | rigure |
|               |       | 0          | V       |       | Ω          | P.P.S     | g.cm           | g.cm   |             |        |
| P284-0305     | 4     | 5.625      | 12      | 1:64  | 300        | ≥550      | ≥300           | ≥300   | Alternative |        |