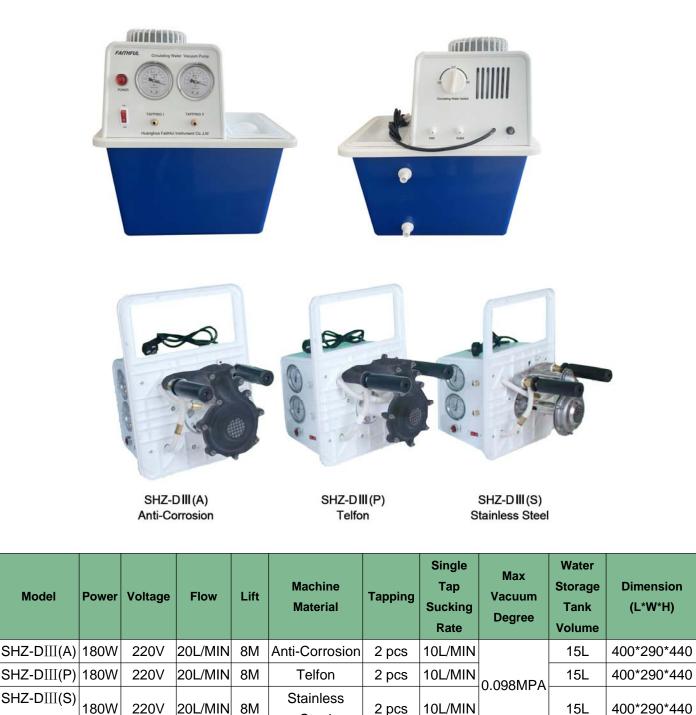

## **FAITHFUL<sup>®</sup>** Huanghua Faithful Instrument Co.,Ltd

Weight

15KG

15KG

15KG

## SHZ-D III Circulating Water Vacuum Pump

1. Equipped with circulating device, vacuum degree is stable, appearance is beauty, small and exquisite.

2. This product has double tapping, can be single used or parallel used with two vacuum meters.

3. Main engines is made from stainless steel material, box is made form engineering plastics. Anti-corrosion, no pollution, low noise and convenient to move.

Vacuum pump doesn't have function of vacuum adjusting for its own, if required, please equip vacuum control device.

Steel